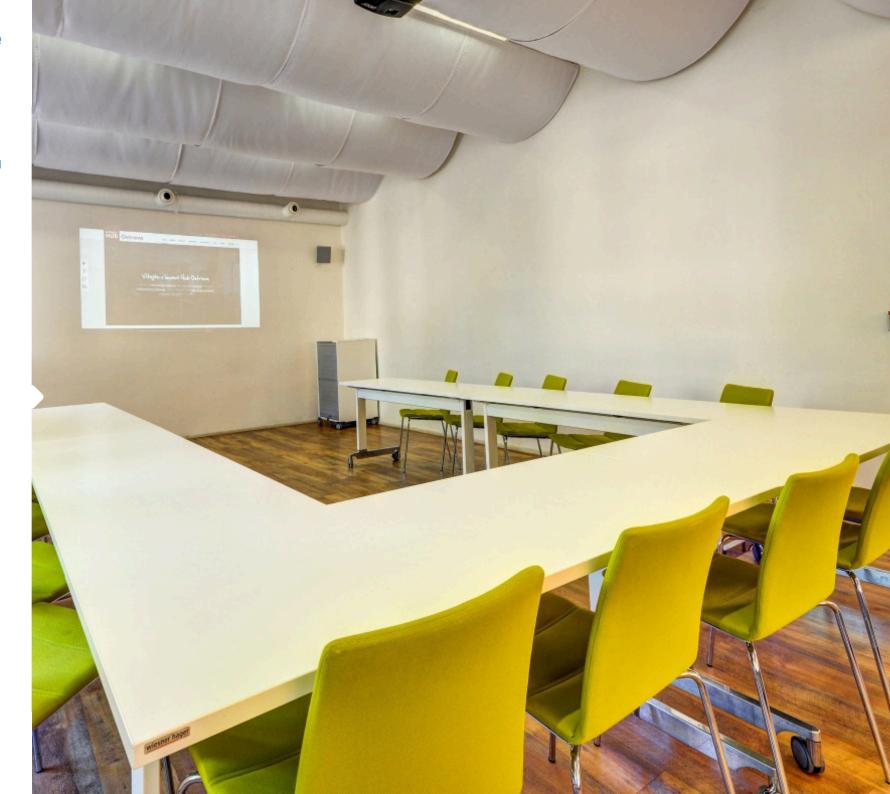

# White conference room

## Part of the lease:

air conditioning | flipchart | technical and organizational support

## **Technical equipment:**

### **PROJECTOR**

XGA, 1024x768, 4 200 lm

#### **SCREEN**

white wall

#### **CABLES**

HDMI + reduction (USB-C, mini HDMI, Thunderbolt)

2x SPEAKER

#### **MEDIA**

Chromecast, Apple TV

WIFI + ETHERNET